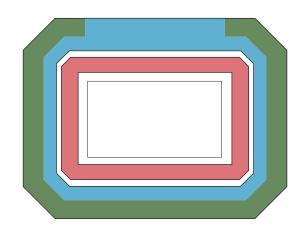

#### **Basketball**

Saitama Super Arena

B Reserved (Seating)

C Reserved (Seating)

D Reserved (Seating)