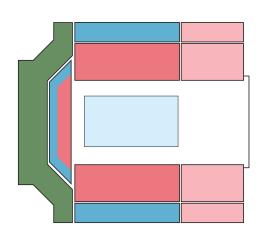

# **Aquatics** (Swimming) Tokyo Aquatics Centre

#### **Aquatics** (Diving) Tokyo Aquatics Centre

# **Aquatics** (Artistic Swimming) Tokyo Aquatics Centre

B Reserved (Seating)

C Reserved (Seating)

Reserved (Seating)