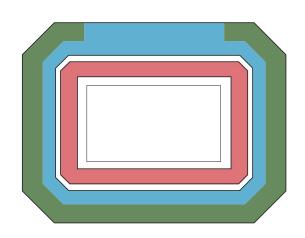

# **Aquatics** (Artistic Swimming) Tokyo Aquatics Centre

B Reserved (Seating)

C Reserved (Seating)

Reserved (Seating)