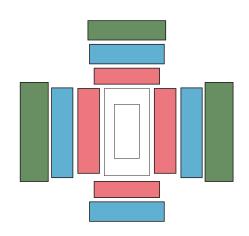

#### **Athletics**

Olympic Stadium

B Reserved (Seating)

C Reserved (Seating)

Reserved (Seating)

E Reserved (Seating)