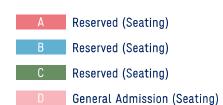

#### **Athletics**

Olympic Stadium

B Reserved (Seating)

C Reserved (Seating)

Reserved (Seating)

E Reserved (Seating)