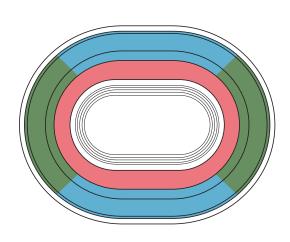

#### **Athletics**

Olympic Stadium

B Reserved (Seating)

C Reserved (Seating)

Reserved (Seating)

E Reserved (Seating)