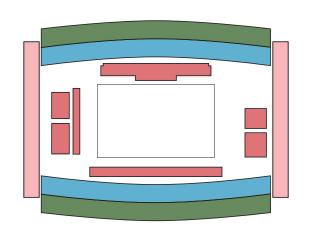

#### **Athletics**

Olympic Stadium

B Reserved (Seating)

C Reserved (Seating)

Reserved (Seating)

E Reserved (Seating)