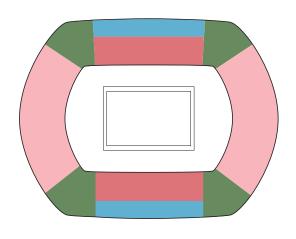

#### **Athletics**

Olympic Stadium

B Reserved (Seating)

C Reserved (Seating)

Reserved (Seating)

E Reserved (Seating)