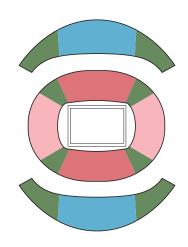

#### **Athletics**

Olympic Stadium

B Reserved (Seating)

C Reserved (Seating)

Reserved (Seating)

E Reserved (Seating)