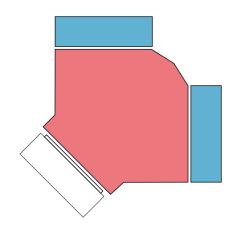

# **Athletics** (Marathon) Olympic Stadium

B General Admission (Seating)

C General Admission (Seating)