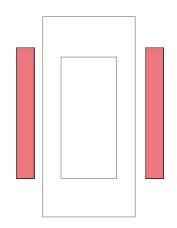

# **Aquatics** (Artistic Swimming) Tokyo Aquatics Centre

B Reserved (Seating)

C Reserved (Seating)

Reserved (Seating)