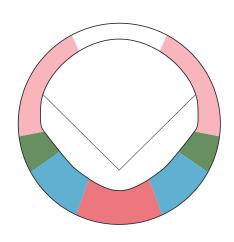

#### **Athletics**

Olympic Stadium

B Reserved (Seating)

C Reserved (Seating)

Reserved (Seating)

E Reserved (Seating)