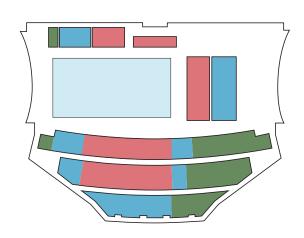

#### **Athletics**

Olympic Stadium

B Reserved (Seating)

C Reserved (Seating)

Reserved (Seating)

E Reserved (Seating)