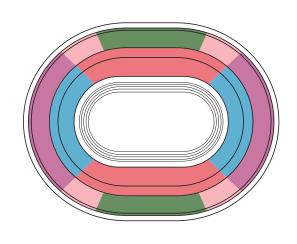

#### **Football**

Tokyo Stadium

A Reserved (Seating)

B Reserved (Seating)

C Reserved (Seating)

D General Admission (Seating)

#### Football Sapporo Dome

B Reserved (Seating)

C Reserved (Seating)

D General Admission (Seating)

#### **Football**

Miyagi Stadium

B Reserved (Seating)

C Reserved (Seating)

D General Admission (Seating)

#### Football

Saitama Stadium

C Reserved (Seating)

General Admission (Seating)

#### **Football**

Ibaraki Kashima Stadium

B Reserved (Seating)

C Reserved (Seating)

D General Admission (Seating)

#### **Football**

International Stadium Yokohama

B Reserved (Seating)

C Reserved (Seating)

D General Admission (Seating)

#### **Football**

Olympic Stadium

B Reserved (Seating)

C Reserved (Seating)

D General Admission (Seating)