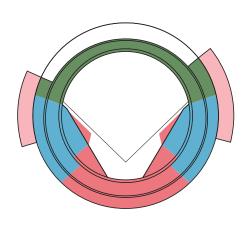

# **Aquatics** (Artistic Swimming) Tokyo Aquatics Centre

B Reserved (Seating)

C Reserved (Seating)

Reserved (Seating)