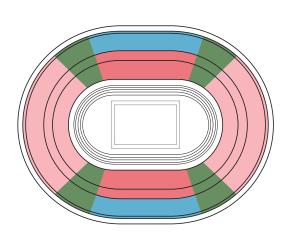

#### **Athletics**

Olympic Stadium

B Reserved (Seating)

C Reserved (Seating)

Reserved (Seating)

E Reserved (Seating)