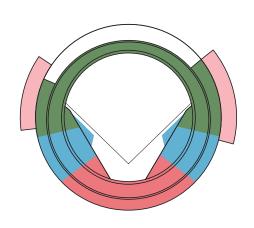

#### **Athletics**

Olympic Stadium

B Reserved (Seating)

C Reserved (Seating)

Reserved (Seating)

E Reserved (Seating)