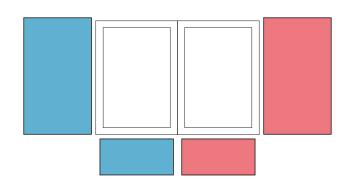

# **Aquatics** (Artistic Swimming) Tokyo Aquatics Centre

B Reserved (Seating)

C Reserved (Seating)

Reserved (Seating)