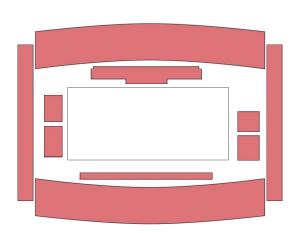

#### **Athletics**

Olympic Stadium

B Reserved (Seating)

C Reserved (Seating)

Reserved (Seating)

E Reserved (Seating)