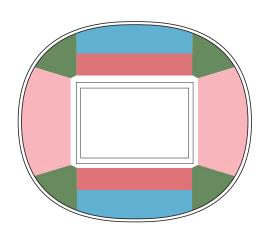

# **Aquatics** (Artistic Swimming) Tokyo Aquatics Centre

B Reserved (Seating)

C Reserved (Seating)

Reserved (Seating)