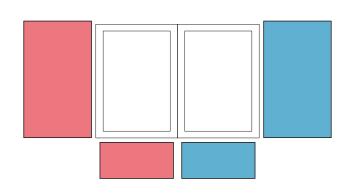

#### **Basketball**

Saitama Super Arena

B Reserved (Seating)

C Reserved (Seating)

D Reserved (Seating)