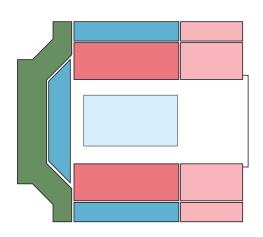

# **Aquatics** (Artistic Swimming) Tokyo Aquatics Centre

B Reserved (Seating)

C Reserved (Seating)

Reserved (Seating)