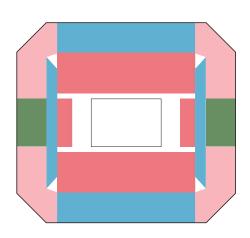

#### **Athletics**

Olympic Stadium

B Reserved (Seating)

C Reserved (Seating)

Reserved (Seating)

E Reserved (Seating)