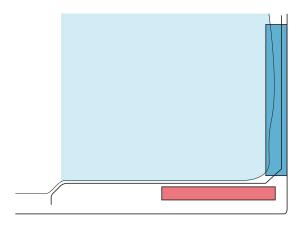

# **Athletics** (Marathon) Olympic Stadium

B General Admission (Seating)

C General Admission (Seating)